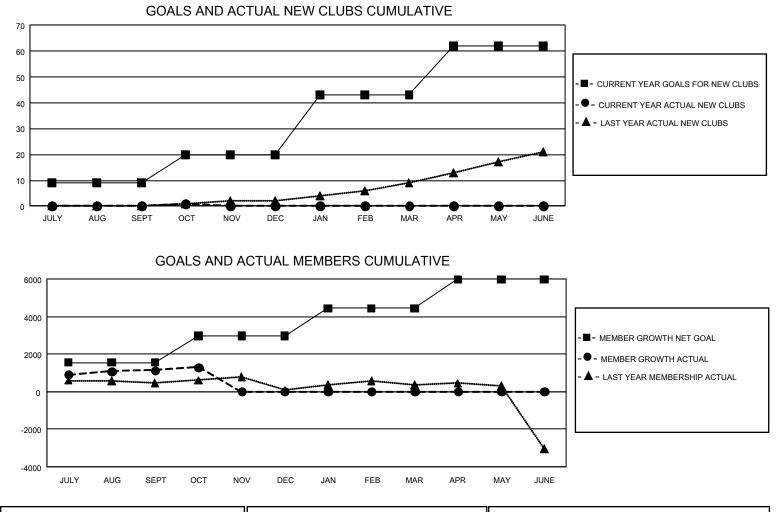

## GAT MONTHLY MEMBERSHIP PROGRESS REPORT Results a

Results as of: 10/31/2022

GAT Constitutional Area 5 - Japan

REPORT DOES NOT INCLUDE CLUBS IN UNDISTRICTED AREAS.

| Clubs                 |               |           |               | Members               |                        |                         |                                                    |
|-----------------------|---------------|-----------|---------------|-----------------------|------------------------|-------------------------|----------------------------------------------------|
| RESULTS FOR 2022-2023 |               |           |               | RESULTS FOR 2022-2023 |                        |                         |                                                    |
| QUARTER               | NEW CLUB GOAL | NEW CLUBS | DROPPED CLUBS | QUARTER MEM           | BER GROWTH NET<br>GOAL | MEMBER GROWTH<br>ACTUAL | DROPPED<br>MEMBERS ACTUAL<br>(including transfers) |
| JULY/AUG/SEPT         | 27            | 0         | 5             | JULY/AUG/SEPT         | 1540                   | 2,714                   | 1,429                                              |
| OCT/NOV/DEC           | 33            | 1         | 0             | OCT/NOV/DEC           | 1435                   | 473                     | 307                                                |
| JAN/FEB/MAR           | 69            | 0         | 0             | JAN/FEB/MAR           | 1461                   | 0                       | 0                                                  |
| APR/MAY/JUNE          | 57            | 0         | 0             | APR/MAY/JUNE          | 1540                   | 0                       | 0                                                  |